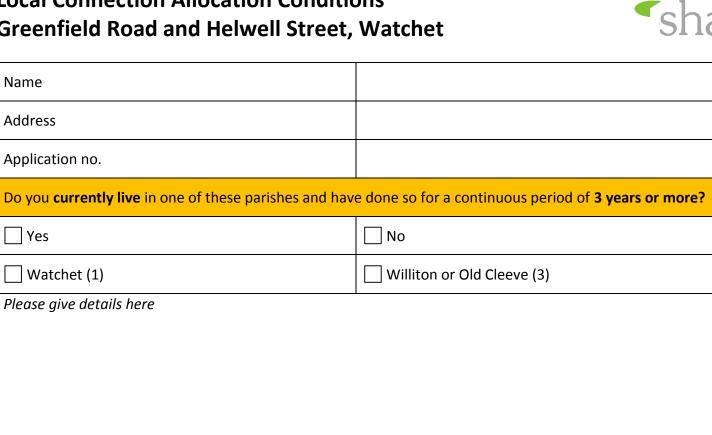

## **Local Connection Allocation Conditions** Greenfield Road and Helwell Street, Watchet

| Do you currently live in one of these parishes and have done so for a continuous period of <b>2 years or more –</b><br>and for a total of <b>5 years or more during the previous 10 years?</b> |                            |
|------------------------------------------------------------------------------------------------------------------------------------------------------------------------------------------------|----------------------------|
| Yes                                                                                                                                                                                            | No                         |
| Watchet (2)                                                                                                                                                                                    | Williton or Old Cleeve (4) |
| Please give details here                                                                                                                                                                       |                            |
|                                                                                                                                                                                                |                            |
|                                                                                                                                                                                                |                            |
|                                                                                                                                                                                                |                            |
|                                                                                                                                                                                                |                            |